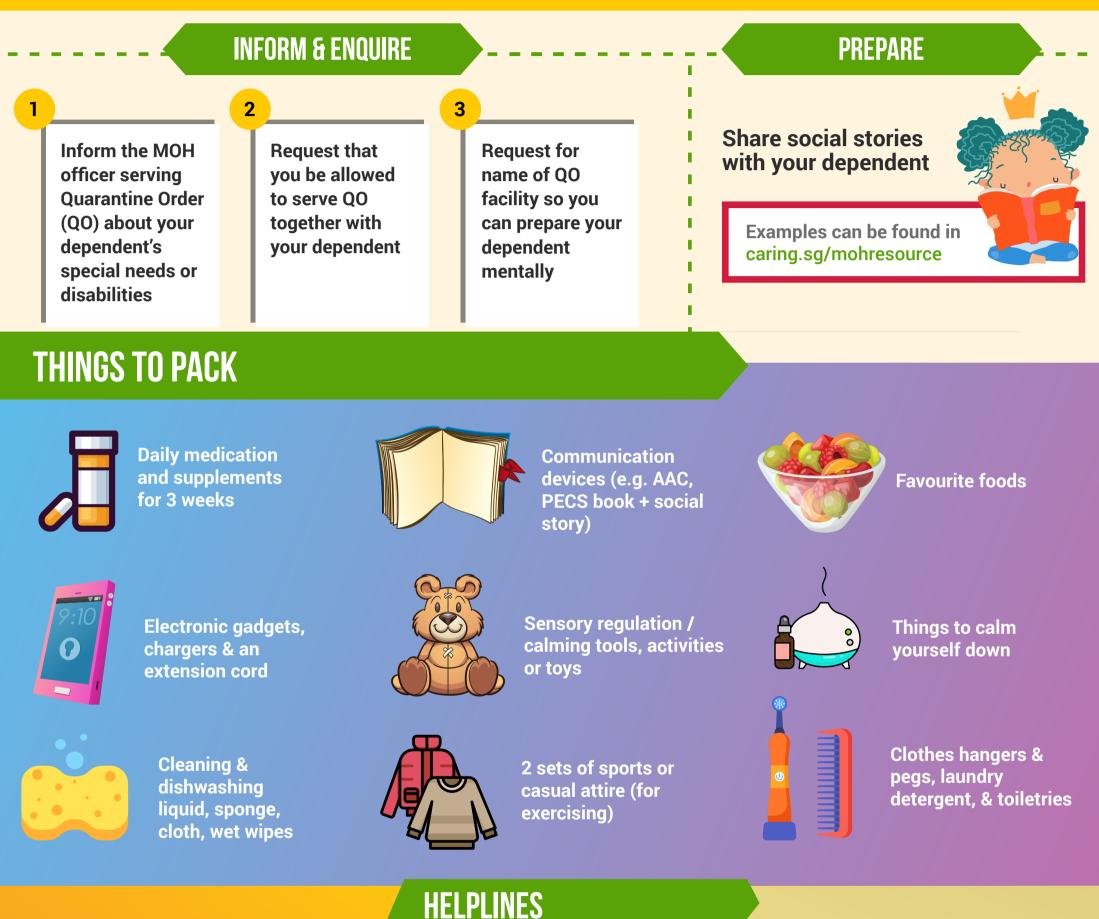

## Survival tips for caregivers serving quarantine with special needs dependents

For Urgent Help

SOS Hotline:

MOH Emergency Line: National Care Hotline:

1800-202-6868

1800-221-4444

1800-333-9999

For Non-Urgent Help